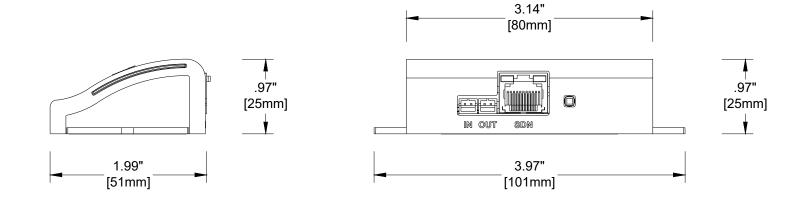

|                                                                                        |                                                                    |    |   |                                       | Date:       | 05/25/22   | Rev | Date | By | Revisions | Dwg Title:<br>Control4 to DMI | Project name:<br>Technical Library |
|----------------------------------------------------------------------------------------|--------------------------------------------------------------------|----|---|---------------------------------------|-------------|------------|-----|------|----|-----------|-------------------------------|------------------------------------|
| rawing is the<br>n and specific<br>nfy Systems,<br>ers seeking<br>t, must obtain<br>g. | Tel: 1-800-64-SOMFY<br>Fax: 1-609-495