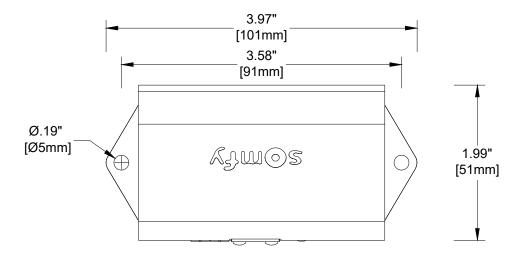

|                                                                                        |                                                                    |    |   |                                       | Date:       | 05/25/22   | Rev | Date | By | Revisions | Dwg Title:<br>Control4 to DMI | Project name:<br>Technical Library |
|----------------------------------------------------------------------------------------|--------------------------------------------------------------------|----|---|---------------------------------------|-------------|------------|-----|------|----|-----------|-------------------------------|------------------------------------|
| rawing is the<br>n and specific<br>nfy Systems,<br>ers seeking<br>t, must obtain<br>g. | Tel: 1-800-64-SOMFY<br>Fax: 1-609-4