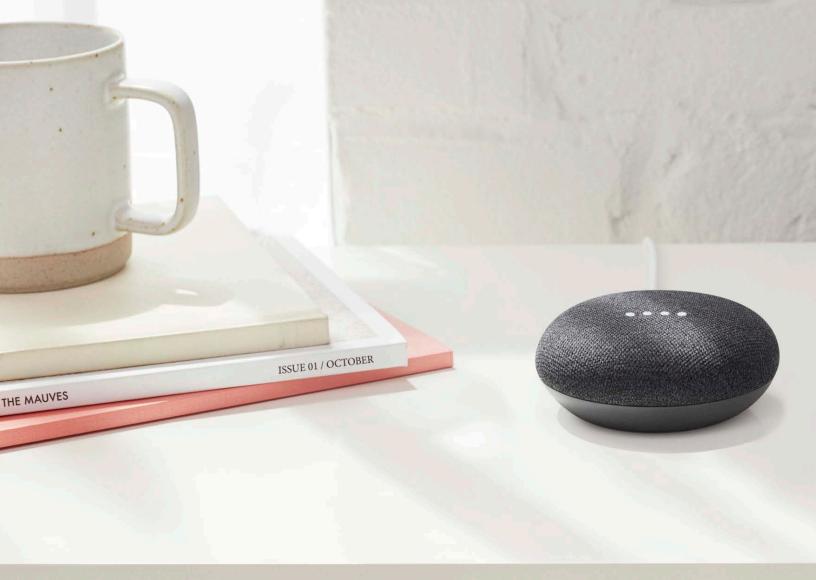

App control myLink™ and TaHoma®

Voice control
Compatible with Amazon Alexa

Compatible with Amazon Alexa and Google Assistant\*

\*With myLink™, Google Assistant is available via IFTTT.

myLink<sup>™</sup> app and the new TaHoma<sup>®</sup> app easily control Somfy products with a smartphone or tablet any time, from anywhere. Home or away.

### Choose the best control device for your needs.

Compatible with other Somfy-powered products and smart home brands to provide you the ultimate in flexibility and performance.

Wireless wall switch Smoove® RTS