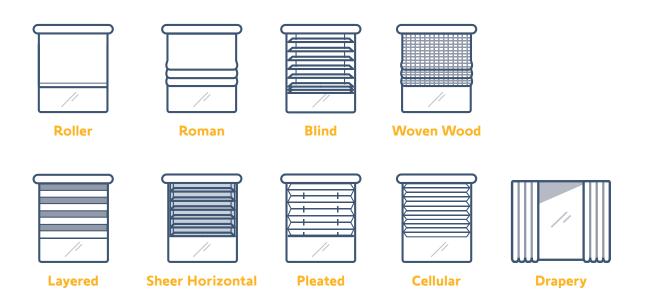

### FREE TO DESIGN

Let the possibilities spark your imagination. Get inspired with innovative technology that gives you the power to design the look and feel of your home.

WireFree motorization lets you choose from a variety of types and styles of window coverings to elevate any interior design.

Walls are preserved as your design canvas thanks to clean, discreet and easy installation. There's no need for electrical wiring expenses.