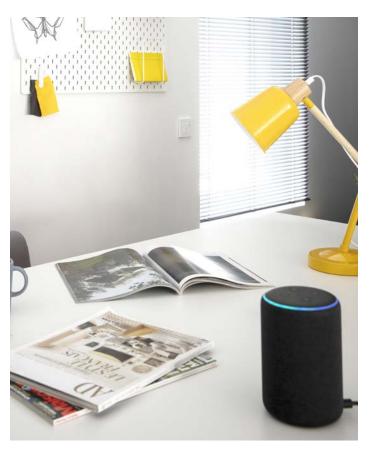

App control myLink™ and TaHoma®

Voice control
Compatible with Amazon Alexa

Compatible with Amazon Alexa and Google Assistant\*

\*With myLink™, Google Assistant is available via IFTTT.

myLink<sup>™</sup> app and the new TaHoma<sup>®</sup> app easily control Somfy products with a smartphone or tablet any time, from anywhere. Home or away.