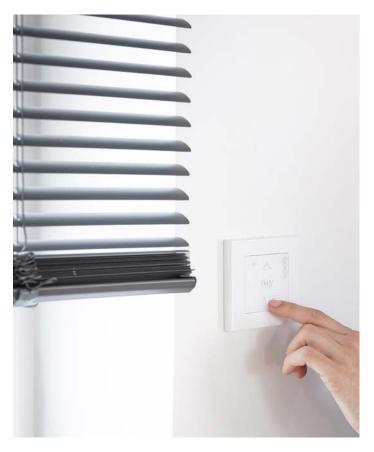

### Choose the best control device for your needs.

Compatible with other Somfy-powered products and smart home brands to provide you the ultimate in flexibility and performance.

Wireless wall switch Smoove® RTS