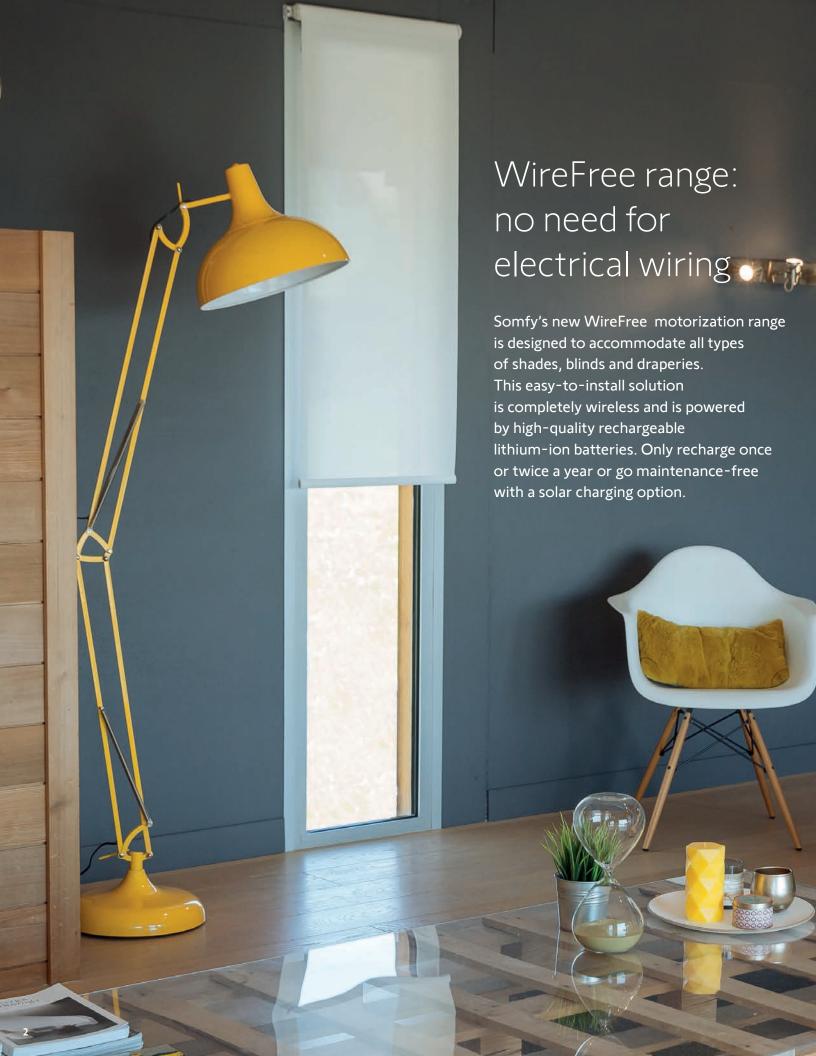

### FREE TO DESIGN

Let the possibilities spark your imagination. Get inspired with innovative technology that gives you the power to design the look and feel of your home.

WireFree motorization lets you choose from a variety of types and styles of window coverings to elevate any interior design.

Walls are preserved as your design canvas thanks to clean, discreet and easy installation. There's no need for electrical wiring expenses.