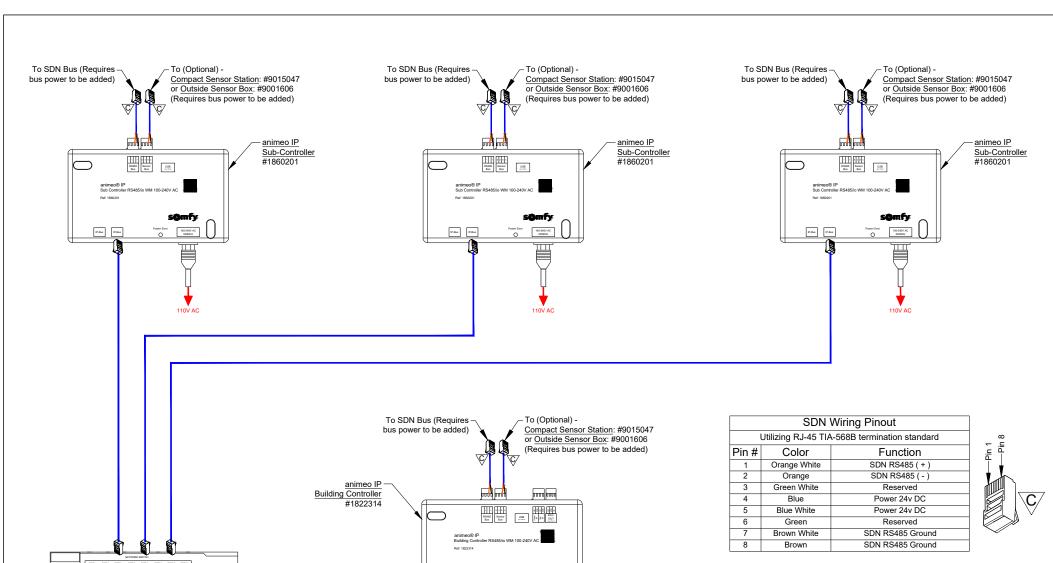

 LAN to connect to building or BMS network. CAT-5e or Higher

## NOTE:

- A central unmanaged network switch is recommended when three or more Sub-Controllers are being used.
- Reference specific Wire Details for Building Controller and Sub-Controller wiring specifications; AIP-WIRING-01, AIP-WIRING-02

Network Switch

(Supplied by others)

Tel: 1-800-64-SOMFY Fax: 1-609-495-8165 www.somfysystems.com

Dedicated animeo IP

network connection.

• Do not use with an

active LAN.

| П    | Date:       | 09/13/17   |     |      |    |             | Dwg Title:                    | Project name:                    |
|------|-------------|------------|-----|------|----|-------------|-------------------------------|----------------------------------|
| L    |             |            | Rev | Date | By | Description | animeo IP Building Controller | Technical Library                |
|      |             | 8.5" x 11" | -   | //   | -  |             | w/ 3 Sub-Controllers          | Client:                          |
|      | Scale:      | NTS        | -   | //   | -  |             | Wire Detail                   | Somfy Systems, Inc.              |
| Draw | Sales:      | N/A        | -   | //   | -  |             | AIP-WIRING-03                 | Address:<br>121 Herrod Boulevard |
|      | Drawn by:   | RV         | ,   | //   | -  |             |                               |                                  |
|      | Checked by: | PK         | -   | //   | -  |             |                               | Dayton, NJ 08810                 |