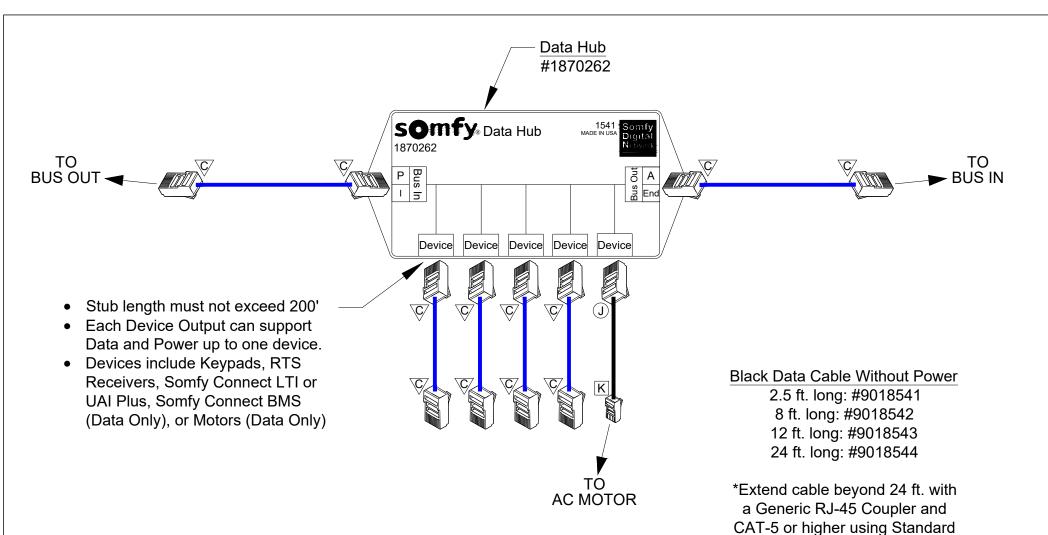

| SDN Bus Wiring Pinout |                                               |              |                  |  |  |  |  |  |  |
|-----------------------|-----------------------------------------------|--------------|------------------|--|--|--|--|--|--|
|                       | CAT-5e or higher TIA-568B standard with RJ-45 |              |                  |  |  |  |  |  |  |
|                       | Pin#                                          | Color        | Function         |  |  |  |  |  |  |
|                       | 1                                             | Orange White | SDN RS485 (+)    |  |  |  |  |  |  |
| Į                     | 2                                             | Orange       | SDN RS485 ( - )  |  |  |  |  |  |  |
|                       | 3                                             | Green White  | Reserved         |  |  |  |  |  |  |
|                       | 4                                             | Blue         | Power 24v DC     |  |  |  |  |  |  |
|                       | 5                                             | Blue White   | Power 24v DC     |  |  |  |  |  |  |
|                       | 6                                             | Green        | Reserved         |  |  |  |  |  |  |
|                       | 7                                             | Brown White  | SDN RS485 Ground |  |  |  |  |  |  |
|                       | 8                                             | Brown        | SDN RS485 Ground |  |  |  |  |  |  |