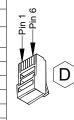

| RS485 Module to Drapery Motors Pinout |        |          |  |  |  |  |  |
|---------------------------------------|--------|----------|--|--|--|--|--|
| 6 Cond. 26AWG Cable with RJ-12        |        |          |  |  |  |  |  |
| Pin#                                  | Color  | Function |  |  |  |  |  |
| 1                                     | White  | Open     |  |  |  |  |  |
| 2                                     | Black  | N/A      |  |  |  |  |  |
| 3                                     | Red    | Com      |  |  |  |  |  |
| 4                                     | Green  | +5V DC   |  |  |  |  |  |
| 5                                     | Yellow | Stop     |  |  |  |  |  |
| 6                                     | Blue   | Close    |  |  |  |  |  |
|                                       | •      |          |  |  |  |  |  |