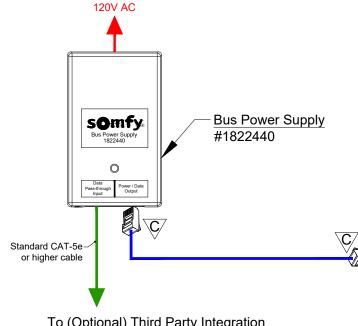

## To (Optional) Third Party Integration

- Third Party Integration is via an RS232 to RS485 converter. Somfy Part #1810496 is recommended.
- Integration only supports sending commands. There is no feedback available from the Drapery Motor.
- It is also an option to connect the

UAI Plus, Somfy Connect BMS (Data Only), Motors (Data Only) or

**RS485 Module for Drapery** 

Third Party System to any Device

Port as well.

© 2015 Somfy Systems, Inc. All Rights Reserved. This drawing is the property of Somfy Systems, Inc.. The graphics, information and specific