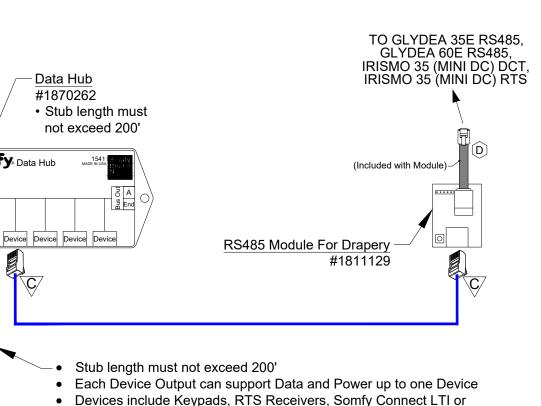

UAI Plus, Somfy Connect BMS (Data Only), Motors (Data Only) or

**RS485 Module for Drapery** 

Third Party System to any Device

Port as well.

© 2015 Somfy Systems, Inc. All Rights Reserved. This drawing is the property of Somfy Systems, Inc.. The graphics, information and specific