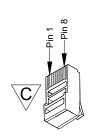

| SDN Wiring Pinout                             |              |                  |  |  |  |  |  |  |  |
|-----------------------------------------------|--------------|------------------|--|--|--|--|--|--|--|
| CAT-5e or higher TIA-568B standard with RJ-45 |              |                  |  |  |  |  |  |  |  |
| Pin#                                          | Color        | Function         |  |  |  |  |  |  |  |
| 1                                             | Orange White | SDN RS485 ( + )  |  |  |  |  |  |  |  |
| 2                                             | Orange       | SDN RS485 ( - )  |  |  |  |  |  |  |  |
| 3                                             | Green White  | Reserved         |  |  |  |  |  |  |  |
| 4                                             | Blue         | Power 24v DC     |  |  |  |  |  |  |  |
| 5                                             | Blue White   | Power 24v DC     |  |  |  |  |  |  |  |
| 6                                             | Green        | Reserved         |  |  |  |  |  |  |  |
| 7                                             | Brown White  | SDN RS485 Ground |  |  |  |  |  |  |  |
| 8                                             | Brown        | SDN RS485 Ground |  |  |  |  |  |  |  |
|                                               |              |                  |  |  |  |  |  |  |  |