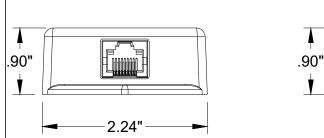

Tel: 1-800-64-SOMFY Fax: 1-609-495-8165 www.somfysystems.com

|             | 1/10/17    |      |    |             |  | Data              |   |
|-------------|------------|------|----|-------------|--|-------------------|---|
|             | Rev        | Date | By | Description |  |                   |   |
| Print Size: | 8.5" x 11" | -    | // | -           |  | Hub               | c |
| Scale:      | NTS        | -    | // | -           |  | Part# 1870262     | l |
| Sales:      | N/A        | -    | // | -           |  | Dwg No.:          | Α |
| Drawn by:   | PK         | -    | // | -           |  | Part#1870262-SPEC | H |
| Checked by: | N/A        | Ι.   | // | _           |  | 1                 | L |