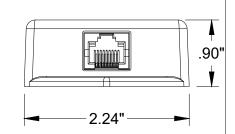

Tel: 1-800-64-SOMFY Fax: 1-609-495-8165 www.somfysystems.com

|             | 1/10/17    |      |    |             |  | Data              |   |
|-------------|------------|------|----|-------------|--|-------------------|---|
|             | Rev        | Date | By | Description |  |                   |   |
| Print Size: | 8.5" x 11" | -    | // | -           |  | Hub               | c |
| Scale:      | NTS        | -    | // | -           |  | Part# 1870262     | l |
| Sales:      | N/A        | -    | // | -           |  | Dwg No.:          | Α |
| Drawn by:   | PK         | -    | // | -           |  | Part#1870262-SPEC | H |
| Checked by: | N/A        | Ι.   | // | _           |  | 1                 | L |