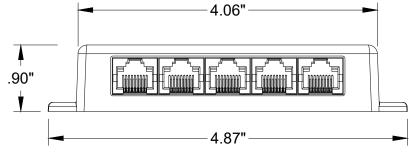

Tel: 1-800-64-SOMFY Fax: 1-609-495-8165 www.somfysystems.com

|             | 1/10/17    |      |    |             |  | Data              |   |
|-------------|------------|------|----|-------------|--|-------------------|---|
|             | Rev        | Date | By | Description |  |                   |   |
| Print Size: | 8.5" x 11" | -    | // | -           |  | Hub               | c |
| Scale:      | NTS        | -    | // | -           |  | Part# 1870262     | l |
| Sales:      | N/A        | -    | // | -           |  | Dwg No.:          | Α |
| Drawn by:   | PK         | -    | // | -           |  | Part#1870262-SPEC | H |
| Checked by: | N/A        | Ι.   | // | _           |  | 1                 | L |