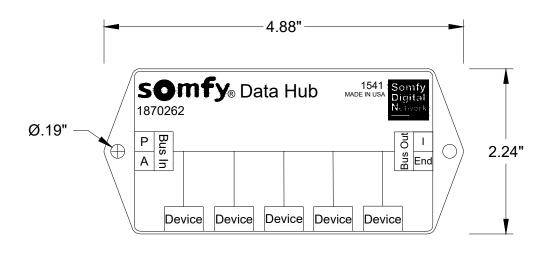

Tel: 1-800-64-SOMFY Fax: 1-609-495-8165 www.somfysystems.com

|             | 1/10/17    |      |    |             |  | Data              |   |
|-------------|------------|------|----|-------------|--|-------------------|---|
|             | Rev        | Date | By | Description |  |                   |   |
| Print Size: | 8.5" x 11" | -    | // | -           |  | Hub               | c |
| Scale:      | NTS        | -    | // | -           |  | Part# 1870262     | l |
| Sales:      | N/A        | -    | // | -           |  | Dwg No.:          | Α |
| Drawn by:   | PK         | -    | // | -           |  | Part#1870262-SPEC | H |
| Checked by: | N/A        | Ι.   | // | _           |  | 1                 | L |