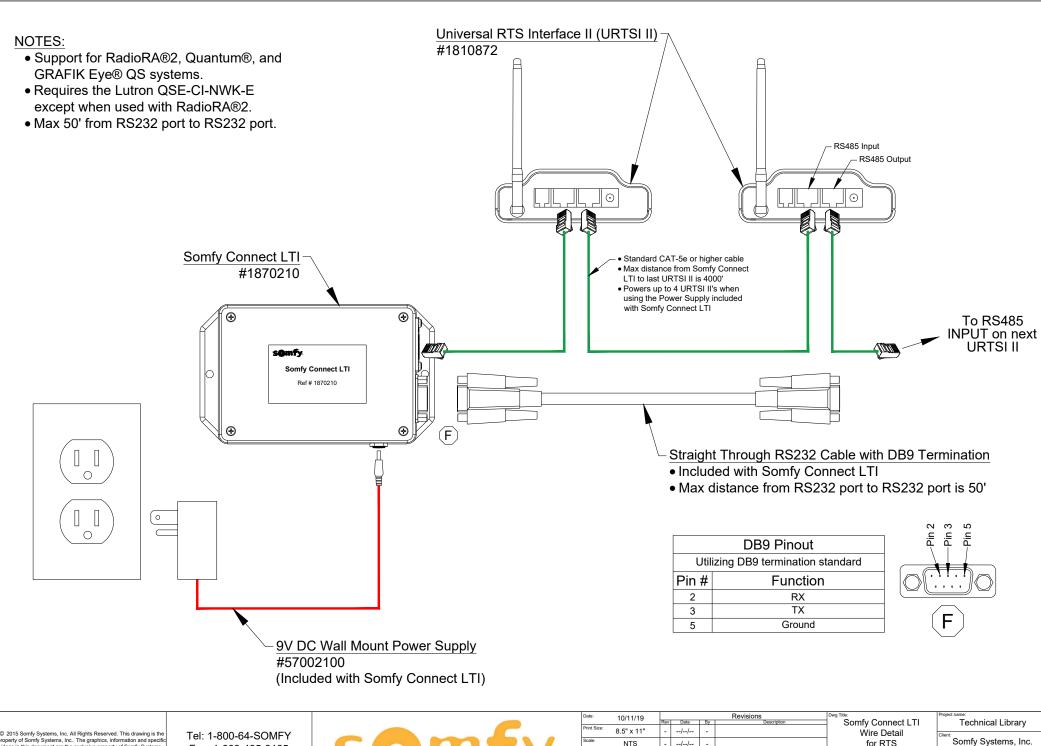

Tel: 1-800-64-SOMFY Fax: 1-609-495-8165 www.somfysystems.com

| 10/11/19    |            |     |      |    |             |                        |                                  |
|-------------|------------|-----|------|----|-------------|------------------------|----------------------------------|
|             |            | Rev | Date | By | Description | Somfy Connect LTI      | Technical Library                |
| Print Size: | 8.5" x 11" | -   | //   | -  |             | Wire Detail<br>for RTS | Client:                          |
| Scale:      | NTS        | -   | //   | -  |             |                        | Somfy Systems, Inc.              |
| Sales:      | N/A        | -   | //   | -  |             | LTI-WIRING-02          | Address:<br>121 Herrod Boulevard |
| Drawn by:   | RV         | -   | //   | -  |             |                        |                                  |
| Checked by: | PK         | -   | //   | -  |             |                        | Dayton, NJ 08810                 |