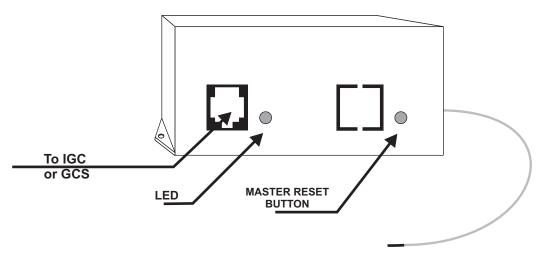

## PROGRAMMING PROCEDURE

- Each RTS Receiver can memorize up to 12 Transmitters
- Mount the RTS Receiver with the antenna pointing up for best reception.
- 1. Connect the RTS Receiver to the modular connector on the IGC or GCS. The LED will be lit until a transmitter is programmed into memory.
- 2. INITIAL PROGRAMMING: To program the first transmitter or channel, press and hold the program button on the back of a Telis transmitter until the LED on the receiver turns off. Release the program button and the LED will light again. Press and release the program button on the same transmitter again and the LED will turn off and remain off. This transmitter is now memorized.
- **3.** PROGRAMMING ADDITIONAL TRANSMITTERS: Press and hold the programming button of a Telis transmitter that is already memorized by the RTS Receiver until the LED on the receiver turns on. Press and release the programming button on the new transmitter or channel. The LED on the receiver will turn off, indicating this transmitter has been memorized. Repeat this procedure for each transmitter or channel, up to 12 total.
- **4.** DELETING A TRANSMITTER FROM MEMORY: Press and hold the programming button of a Telis transmitter already memorized by the RTS receiver, but not the one to be removed from memory. Continue holding the button until the LED on the receiver turns on. Press and release the programming button on the transmitter or channel to be removed from memory. The LED on the receiver will turn off, that transmitter will no longer operate the RTS Receiver.
- **5.** MEMORY RESET: Press and release the reset button on the RTS Receiver. The LED will turn on, indicating that no transmitters or channels are memorized.
- **6.** OPERATION: Pressing the UP button on the Telis Transmitter will raise or retract the window treatment. Pressing the DOWN button will lower or extend it. Pressing the CENTER button will STOP the window treatment.