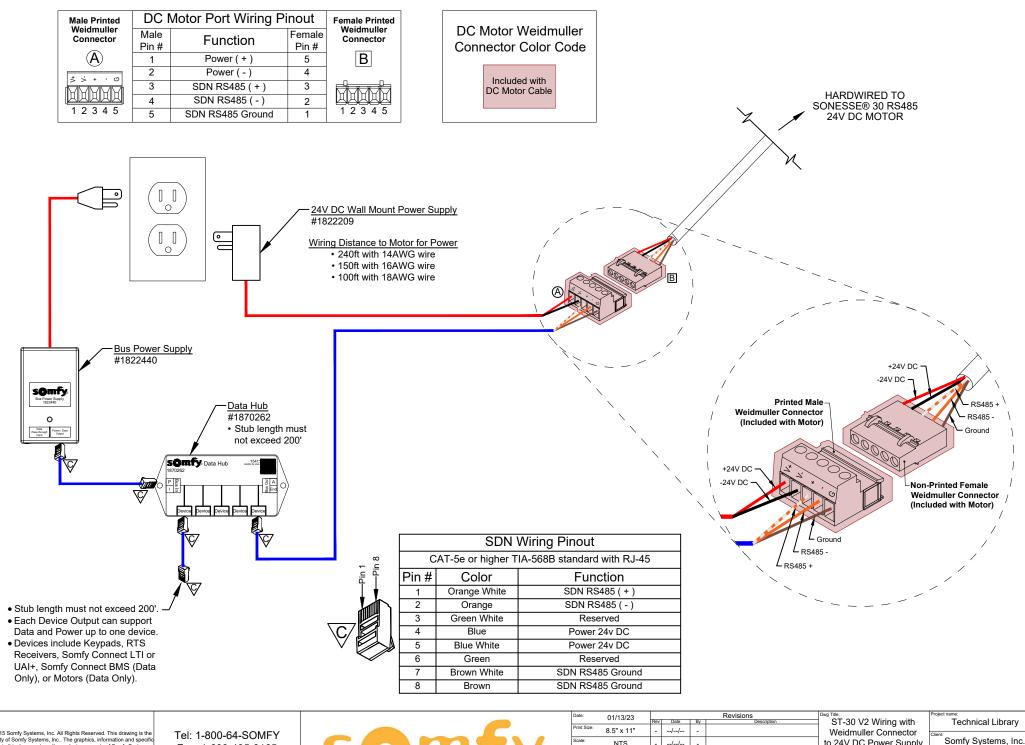

© 2015 Somfy Systems, Inc. All Rights Reserved. This drawing is the property of Somfy Systems, Inc.. The graphics, information and specific ideas in this document are the exclusive property of Somfy Systems, Inc. and must not be made public, copied, or sold. Others seeking permission to reproduce this document, in whole or in part, must obtain permission from Somfy Systems, Inc. in writing.

Tel: 1-800-64-SOMFY Fax: 1-609-495-8165 www.somfysystems.com



| Date:      | 01/13/23   | I TEVISIONS |      |    |             |                        | Project name:                 |
|------------|------------|-------------|------|----|-------------|------------------------|-------------------------------|
| Print S    |            | Rev         | Date | Ву | Description | ST-30 V2 Wiring with