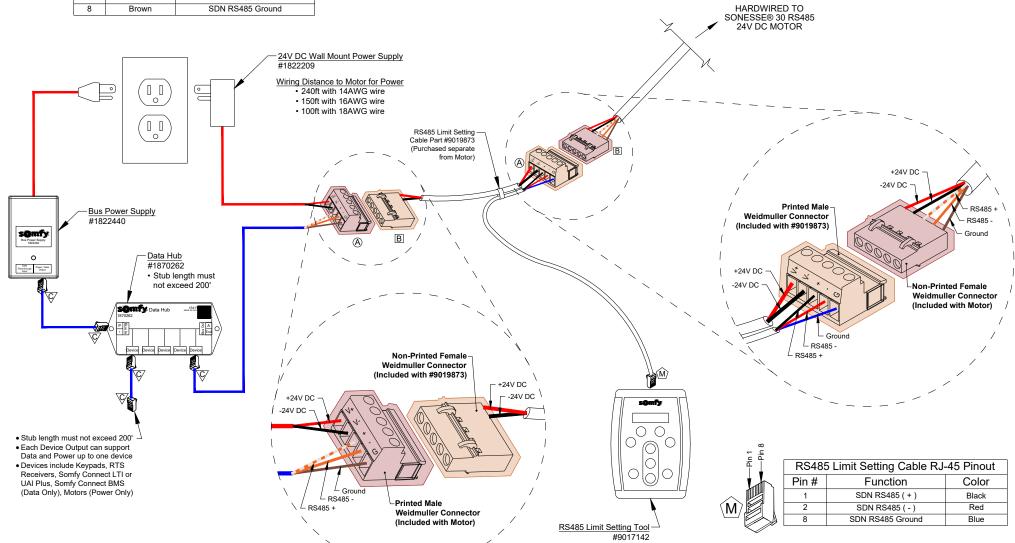

| Male Printed                            | DC I | Motor Port Wiring Pi | Female Printed |                         |  |
|-----------------------------------------|------|----------------------|----------------|-------------------------|--|
| Weidmuller<br>Connector                 | Male | Function             | Female         | Weidmuller<br>Connector |  |
|                                         | Pin# | 1 dilotion           | Pin #          |                         |  |
| (A)                                     | 1    | Power (+)            | 5              | В                       |  |
| ± + + + + + + + + + + + + + + + + + + + | 2    | Power ( - )          | 4              |                         |  |
|                                         | 3    | SDN RS485 (+)        | 3              |                         |  |
|                                         | 4    | SDN RS485 ( - )      | 2              |                         |  |
| 12345                                   | 5    | SDN RS485 Ground     | 1              | 12345                   |  |

ST-30 V2 Wiring w/ Weidmuller Technical Library
Connector to RS485 Setting
Tool & 24V DC Power Supply
Tool & 24V DC Power Supply

ST30V2-WIRING-03

121 Herrod Boulevard

Dayton, NJ 08810