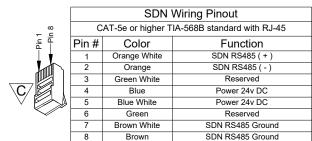

| Male Printed                            | DC I | Motor Port Wiring Pi | Female Printed |                         |  |
|-----------------------------------------|------|----------------------|----------------|-------------------------|--|
| Weidmuller<br>Connector                 | Male | Function             | Female         | Weidmuller<br>Connector |  |
|                                         | Pin# | 1 dilotion           | Pin #          |                         |  |
| (A)                                     | 1    | Power (+)            | 5              | В                       |  |
| ± + + + + + + + + + + + + + + + + + + + | 2    | Power ( - )          | 4              |                         |  |
|                                         | 3    | SDN RS485 (+)        | 3              |                         |  |
|                                         | 4    | SDN RS485 ( - )      | 2              |                         |  |
| 12345                                   | 5    | SDN RS485 Ground     | 1              | 12345                   |  |