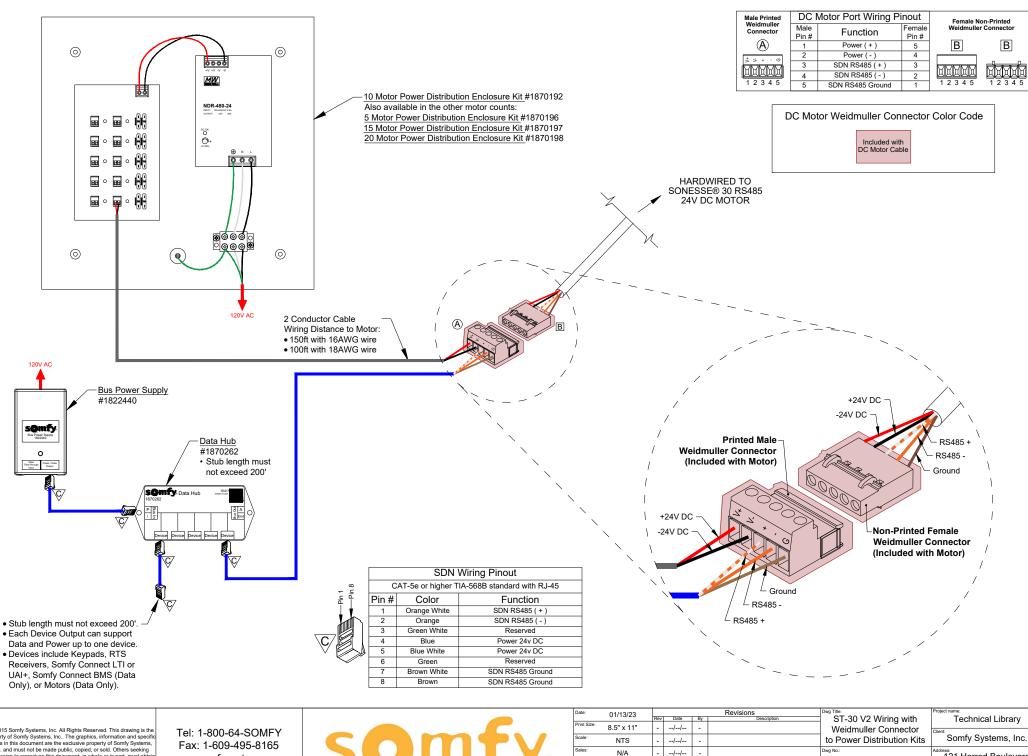

© 2015 Somfy Systems, Inc. All Rights Reserved. This drawing is the property of Somfy Systems, Inc.. The graphics, information and specific ideas in this document are the exclusive property of Somfy Systems, Inc. and must not be made public, copied, or sold. Others seeking termission to reproduce this document, in whole or in part, must obtain permission from Somfy Systems, Inc. in writing.

www.somfysystems.com

| Date.       | 01/13/23   | Revisions |      |    |             |                    |
|-------------|------------|-----------|------|----|-------------|--------------------|
|             |            | Rev       | Date | Ву | Description | ST-30 V2 Wiring    |
| Print Size: | 8.5" x 11" | -         | //   | -  |             | Weidmuller Conr    |
| Scale:      | NTS        |