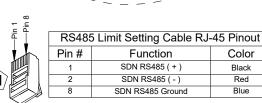

Included with DC Motor Cable

Included with RS485 Limit Setting Cable

| Male Printed            | DC I          | Motor Port Wiring Pi | Female Printed  |                         |
|-------------------------|---------------|----------------------|-----------------|-------------------------|
| Weidmuller<br>Connector | Male<br>Pin # | Function             | Female<br>Pin # | Weidmuller<br>Connector |
| (A)                     | 1             | Power (+)            | 5               | B                       |
| ± ± + + (2)             | 2             | Power ( - )          | 4               |                         |
|                         | 3             | SDN RS485 (+)        | 3               |                         |
|                         | 4             | SDN RS485 ( - )      | 2               |                         |
| 1 2 3 4 5               | 5             | SDN RS485 Ground     | 1               | 1 2 3 4 5               |