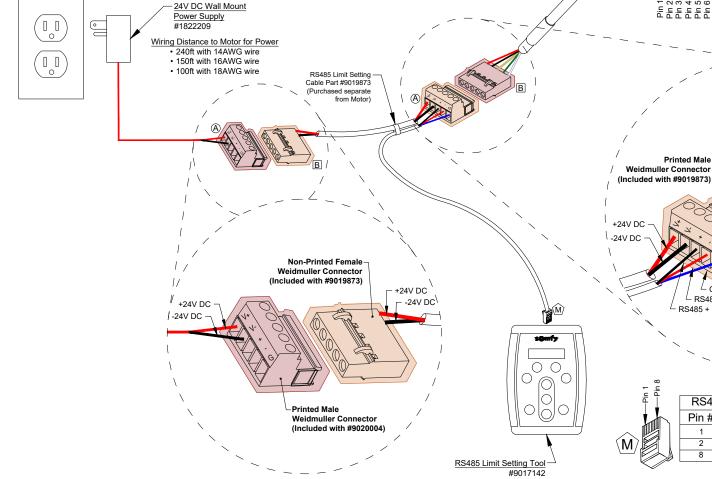

TO ST-50 DC MOTOR

© 2015 Somfy Systems, Inc. All Rights Reserved. This drawing is the property of Somfy Systems, Inc.. The graphics, information and specific ideas in this document are the exclusive property of Somfy Systems, Inc. and must not be made public, copied, or sold. Others seeking termission to reproduce this document, in whole or in part, must obtain permission from Somfy Systems, Inc. in writing.

Tel: 1-800-64-SOMFY Fax: 1-609-495-8165 www.somfysystems.com

| Date: | 01/21/19         |     |      |     | Revisions   | Dwg Title:                    | Project name:                    |  |
|-------|------------------|-----|------|-----|-------------|-------------------------------|----------------------------------|--|
|       | * =              | Rev | Date | By  | Description | ST-50 DC Wiring w/ Weidmuller | Technical Library                |  |
| Print | Size: 8.5" x 11" | -   | //   | ١.  |             | Connector to RS485 Setting    |                                  |  |
| _     |                  | _   |      | -   |             |                               |                                  |  |
| Scale | " NTS            | -   | //   | -   |             | Tool & 24V DC Power Supply    | Somfy Systems, Inc.              |  |
| Sales | N/A              | -   | //   | -   |             | Dwg No.:                      | Address:<br>121 Herrod Boulevard |  |
| Draw  | n by: RV         |     | //   |     |             | ST50DC-WIRING-02              |                                  |  |
|       | INV              | -   | //   | -   |             | 3130DC-WIKING-02              |                                  |  |
| Chec  | ked by: PK       | -   | //   | l - |             |                               | Dayton, NJ 08810                 |  |