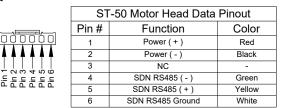

ST-50 DC RS485 Cable

Data and Power Pigtail

(Included with Motor)

Part# 9020004

Ground

Non-Printed Female Weidmuller Connector

(Included with #9020004)

+24V DC