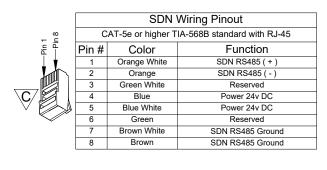

|
|-------------------------|---------------|----------------------|-----------------|-------------------------|
| Weidmuller<br>Connector | Male<br>Pin # | Function             | Female<br>Pin # | Weidmuller<br>Connector |
| (A)                     | 1             | Power (+)            | 5               | B                       |
| ± ± + + (2)             | 2             | Power ( - )          | 4               |                         |
|                         | 3             | SDN RS485 (+)        | 3               |                         |
|                         | 4             | SDN RS485 ( - )      | 2               |                         |
| 1 2 3 4 5               | 5             | SDN RS485 Ground     | 1               | 1 2 3 4 5               |



ST-50 DC RS485 Cable

Data and Power Pigtail

(Included with Motor)

Part# 9020004



Ground

Non-Printed Female Weidmuller Connector

(Included with #9020004)

+24V DC

TO ST-50 DC MOTOR





© 2015 Somfy Systems, Inc. All Rights Reserved. This drawing is the property of Somfy Systems, Inc.. The graphics, information and specific ideas in this document are the exclusive property of Somfy Systems, Inc. and must not be made public, copied, or sold. Others seeking termission to reproduce this document, in whole or in part, must obtain permission from Somfy Systems, Inc. in writing.

Tel: 1-800-64-SOMFY Fax: 1-609-495-8165 www.somfysystems.com



| Date: | 01/21/19         |     |      |     | Revisions   | Dwg Title:                    | Project name:                    |  |
|-------|-----