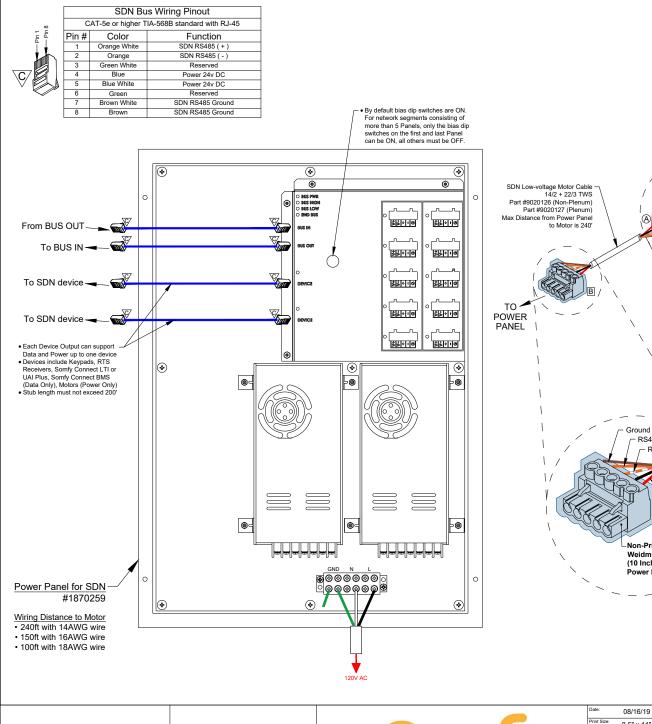

© 2015 Somfy Systems, Inc. All Rights Reserved. This drawing is the property of Somfy Systems, Inc.. The graphics, information and specific ideas in this document are the exclusive property of Somfy Systems, Inc. and must not be made public, copied, or sold. Others seeking permission to reproduce this document, in whole or in part, must obtain permission from Somfy Systems, Inc. in writing.

Tel: 1-800-64-SOMFY Fax: 1-609-495-8165 www.somfysystems.com



| Date:       | 08/16/19   |     |      |    | Revisions   | Dwg Title:                 | Proje |
|-------------|------------|-----|------|----|-------------|----------------------------|-------|
|             |            | Rev | Date | By | Description | ST-50 DC Wiring with Low   | /     |
| Print Size: | 8.5" x 11" | -   | //   | -