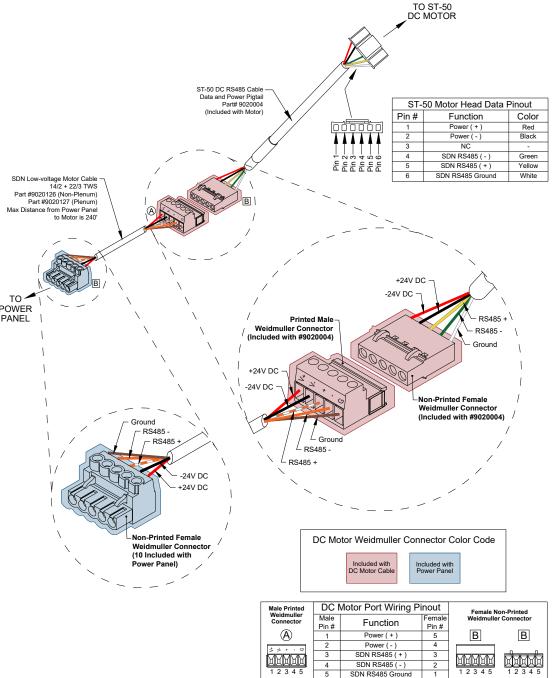

© 2015 Somfy Systems, Inc. All Rights Reserved. This drawing is the property of Somfy Systems, Inc.. The graphics, information and specific ideas in this document are the exclusive property of Somfy Systems, Inc. and must not be made public, copied, or sold. Others seeking permission to reproduce this document, in whole or in part, must obtain permission from Somfy Systems, Inc. in writing.

Tel: 1-800-64-SOMFY Fax: 1-609-495-8165 www.somfysystems.com



| Date:       | 08/16/19   |     |      |    | Revisions   | Dwg Title:                 | Proje |
|-------------|------------|-----|------|----|-------------|----------------------------|-------|
|             |            | Rev | Date | By | Description | ST-50 DC Wiring with Low   | /     |
| Print Size: | 8.5" x 11" | -   | //   | -