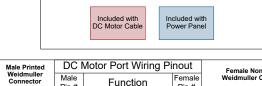

| Male Printed            | DC Motor Port Wiring Pinout |                  |        |   |
|-------------------------|-----------------------------|------------------|--------|---|
| Weidmuller<br>Connector | Male                        | Function         | Female |   |
| 0000.0.                 | Pin #                       | Function         | Pin#   |   |
| (A)                     | 1                           | Power (+)        | 5      |   |
| 2 4 + 10                | 2                           | Power ( - )      | 4      | ſ |
|                         | 3                           | SDN RS485 (+)    | 3      |   |
|                         | 4                           | SDN RS485 ( - )  | 2      | Į |
| 1 2 3 4 5               | 5                           | SDN RS485 Ground | 1      |   |