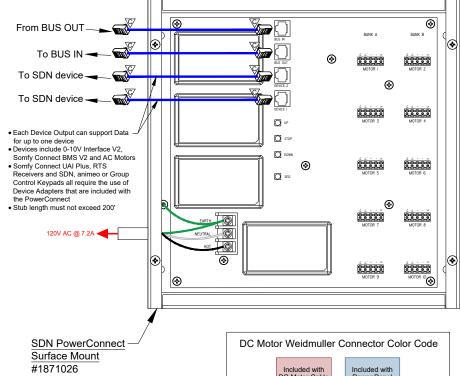

Color Power (+) Red Power ( - ) Black 2 3 NC 4 SDN RS485 ( - ) Green 두 만 만 만 만 SDN RS485 (+) Yellow SDN RS485 Ground White ST-50 DC RS485 Cable Data and Power Pigtail Part# 9020004 (Included with Motor) 2 Conductor Cable Wiring Distance to Motor:
• 240ft with 14AWG wire 150ft with 16AWG wire • 100ft with 18AWG wire CAT-5e or higher -24V DC +24V DC TO RS485 + Printed Male-POWER Weidmuller Connector RS485 -CONNECT (Included with #9020261) Ground +24V DC -24V DC -Non-Printed Female Weidmuller Connector (Included with #9020004) - Ground RS485 -RS485 + +24V DC Non-Printed Female Weidmuller Connector (10 Included with Power Panel)