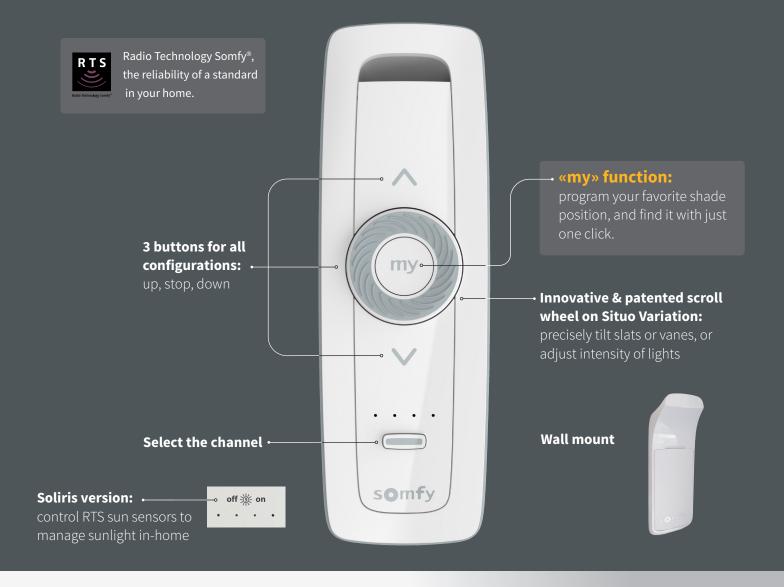

## **SITUO**

- Manage blinds, shades, draperies, awnings, rolling shutters, and RTS LED lights.
- Available in 1 channel (1 application or 1 group of applications) and 5 channels, to control up to 5 applications or groups of applications.

## **SITUO VARIATION**

- Unique scroll wheel offers precise, incremental control for tilting blind slats or sheer vanes.
- Available in 5 channels, to control up to 5 applications or groups of applications.

## **SITUO SOLIRIS**

- Manage sun applications.
- Available in 5 channels, to control up to 5 applications or groups of applications.

# Ultra-simple intuitive controls

The Situo range has been designed in accordance with the ACT FOR GREEN criteria to reduce environmental impact.

Every product comes with a 5-year warranty and complies with international certifications and safety standards.