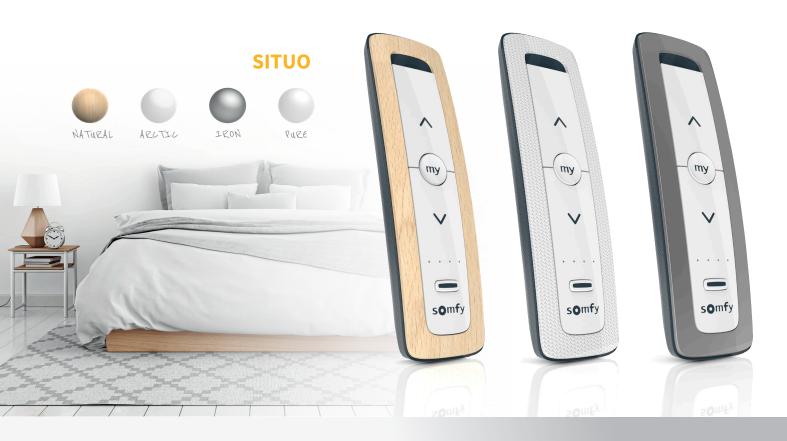

# Timeless and refined design

The finishes match your personal style and blend seamlessly into your interior decor. Modern soft-touch, flawless handling and discreet wall support, every detail has been refined for your day-to-day comfort.

NATURAL ARCTIC IRO

PURE

## **SITUO**

- Manage blinds, shades, draperies, awnings, rolling shutters, and RTS LED lights.
- Available in 1 channel (1 application or 1 group of applications) and 5 channels, to control up to 5 applications or groups of applications.