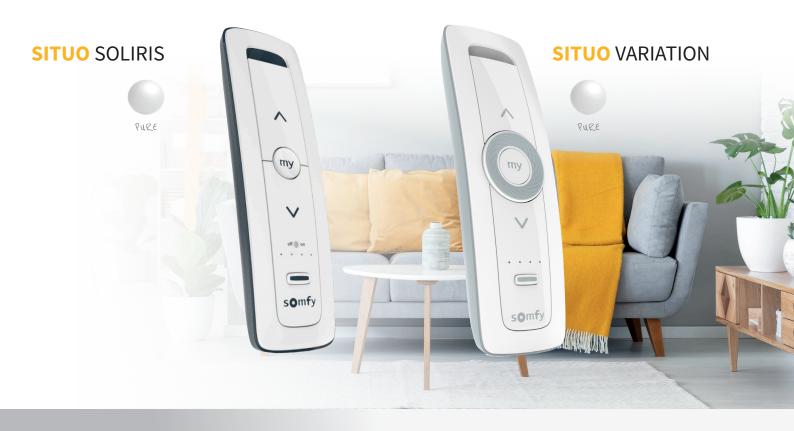

## **SITUO**

- Manage blinds, shades, draperies, awnings, rolling shutters, and RTS LED lights.
- Available in 1 channel (1 application or 1 group of applications) and 5 channels, to control up to 5 applications or groups of applications.

## **SITUO VARIATION**

- Unique scroll wheel offers precise, incremental control for tilting blind slats or sheer vanes.
- Available in 5 channels, to control up to 5 applications or groups of applications.

## **SITUO SOLIRIS**

- Manage sun applications.
- Available in 5 channels, to control up to 5 applications or groups of applications.