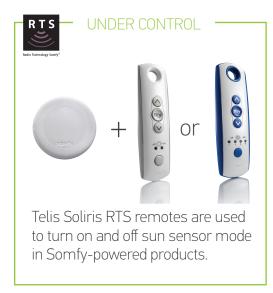

Easily adjustable with 8 levels of sun threshold settings for a personalized experience.

Somfy powers smart living - inside and out. Exceed your customers expectations by providing a smart control and even more comfort. For more information please visit <a href="https://www.somfysystems.com/sunisoutdoor">www.somfysystems.com/sunisoutdoor</a>.