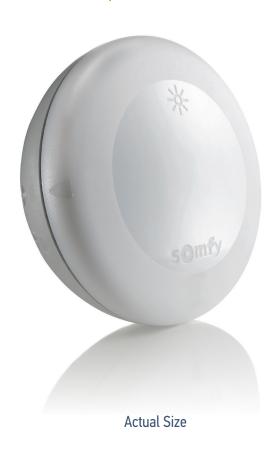

## Sunis WireFree™ RTS Outdoor Sun Sensor

Its wireless and compact design makes it an easy addition to Radio Technology Somfy® motorized exterior products.

Provides effortless control so your customers can automatcally enjoy their awning, screen or pergola even more, making patios more comfortable.