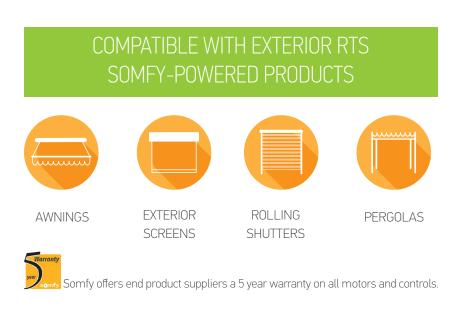

## SUNIS WIREFREE™ OUTDOOR RTS

SUN SENSOR FOR AWNINGS, EXTERIOR SCREENS, ROLLING SHUTTERS & PERGOLAS

## Sunis WireFree™ RTS Outdoor Sun Sensor

Its wireless and compact design makes it an easy addition to Radio Technology Somfy® motorized exterior products.

Provides effortless control so your customers can automatcally enjoy their awning, screen or pergola even more, making patios more comfortable.