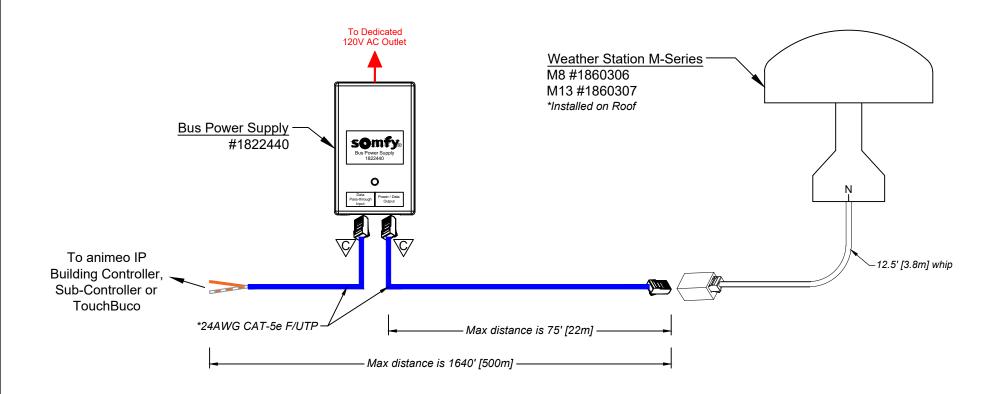

## NOTES:

- 1. The M-Series Sensor will require a Bus Power Supply; max distance from the Bus Power Supply is 75' [22m].
- 2. The Bus Power Supply will require a Dedicated Outlet.
- 3. If exterior wire from Bus Power Supply is not in conduit, then outdoor rated wire must be used.
- 4. The M-Series Sensor should not be mounted where a shadow may be cast from surrounding environment.
- Please refer to M-Series Sensor installation instructions to insure connections are properly insulated from the weather.