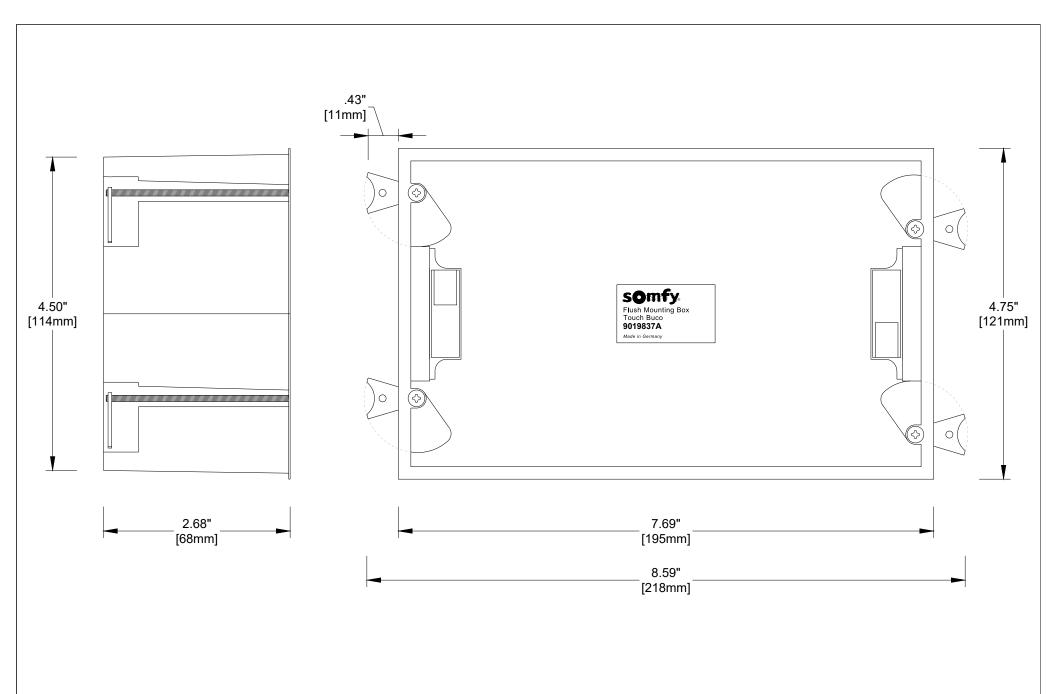

Tel: 1-800-64-SOMFY Fax: 1-609-495-8165 www.somfysystems.com

| Date:       | 03/16/20   | Revisions |      |    |             | Ding 1 a.c.          | I. |
|-------------|------------|-----------|------|----|-------------|----------------------|----|
|             |            | Rev       | Date | By | Description | animeo IB+ TouchBuco |    |
| Print Size: | 8.5" x 11" | -         | //   | -  |             | Flush Mount Box      | c  |
| Scale:      | NTS        | -         | //   | -  |             | Part# 9019837        |    |
| Sales:      | N/A        | -         | //   | -  |             | Dwg No.:             | A  |
| Drawn by:   | RV         | -         | //   | -  |             | Part#9019837-SPEC    | H  |
| Checked by: | PK         | -         | //   | -  |             |                      |    |