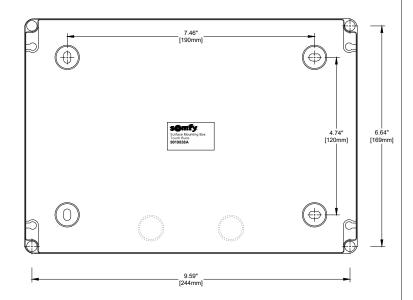

Technical Library

Somfy Systems, Inc.

121 Herrod Boulevard

Dayton, NJ 08810

3.42" [87mm]

© 2015 Somfy Systems, Inc. All Rights Reserved. This drawing is the property of Somfy Systems, Inc.. The graphics, information and specific ideas in this document are the exclusive property of Somfy Systems, Inc. and must not be made public, copied, or sold. Others seeking permission to reproduce this document, In whole or in part, must obtain permission from Somfy Systems, Inc. in writing.

Tel: 1-800-64-SOMFY Fax: 1-609-495-8165 www.somfysystems.com

| Date:       | 03/16/20   | 1   |      |    | Revisions   |                      | PR  |
|-------------|------------|-----|------|----|-------------|----------------------|-----|
|             |            | Rev | Date | By | Description | animeo IB+ TouchBuco |     |
| Print Size: | 8.5" x 11" | -   | //   | -  |             | Surface Mount Box    | CII |
| Scale:      | NTS        | -   | //   | -  |             | Part# 9019838        |     |
| Sales:      | N/A        | -   | //   | -  |             | Dwg No.:             | Ac  |
| Drawn by:   | RV         | -   | //   | -  |             | Part#9019838-SPEC    | H   |
| Checked by: | PK         | -   | //   | -  |             | 1                    |     |