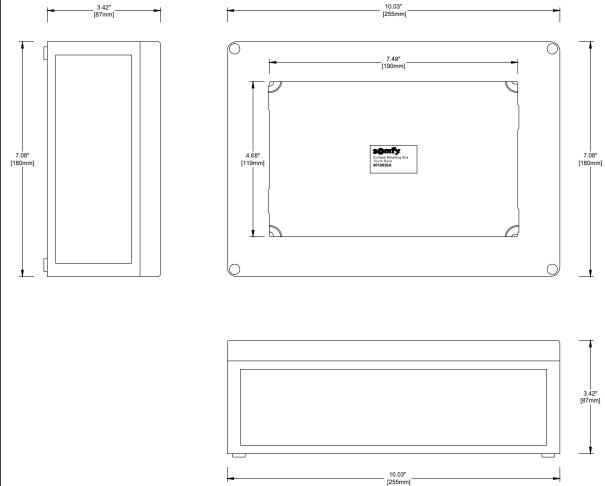

Technical Library

Somfy Systems, Inc.

121 Herrod Boulevard

Dayton, NJ 08810

3.42" [87mm]

© 2015 Somfy Systems, Inc. All Rights Reserved. This drawing is the property of Somfy Systems, Inc.. The graphics, information and specific ideas in this document are the exclusive property of Somfy Systems, Inc. and must not be made public, copied, or sold. Others seeking permission to reproduce this document, In whole or in part, must obtain permission from Somfy Systems, Inc. in writing.

Tel: 1-800-64-SOMFY Fax: 1-609-495-8165 www.somfysystems.com

| Date:       | 03/16/20   | 1   |      |    | Revisions   |                      | PR  |
|-------------|------------|-----|------|----|-------------|----------------------|-----|
|             |            | Rev | Date | By | Description | animeo IB+ TouchBuco |     |
| Print Size: | 8.5" x 11" | -   | //   | -  |             | Surface Mount Box    | CII |
| Scale:      | NTS        | -   | //   | -  |             | Part# 9019838        |     |
| Sales:      | N/A        | -   | //   | -  |             | Dwg No.:             | Ac  |
| Drawn by:   | RV         | -   | //   | -  |             | Part#9019838-SPEC    | H   |
| Checked by: | PK         | -   | //   | -  |             | 1                    |     |