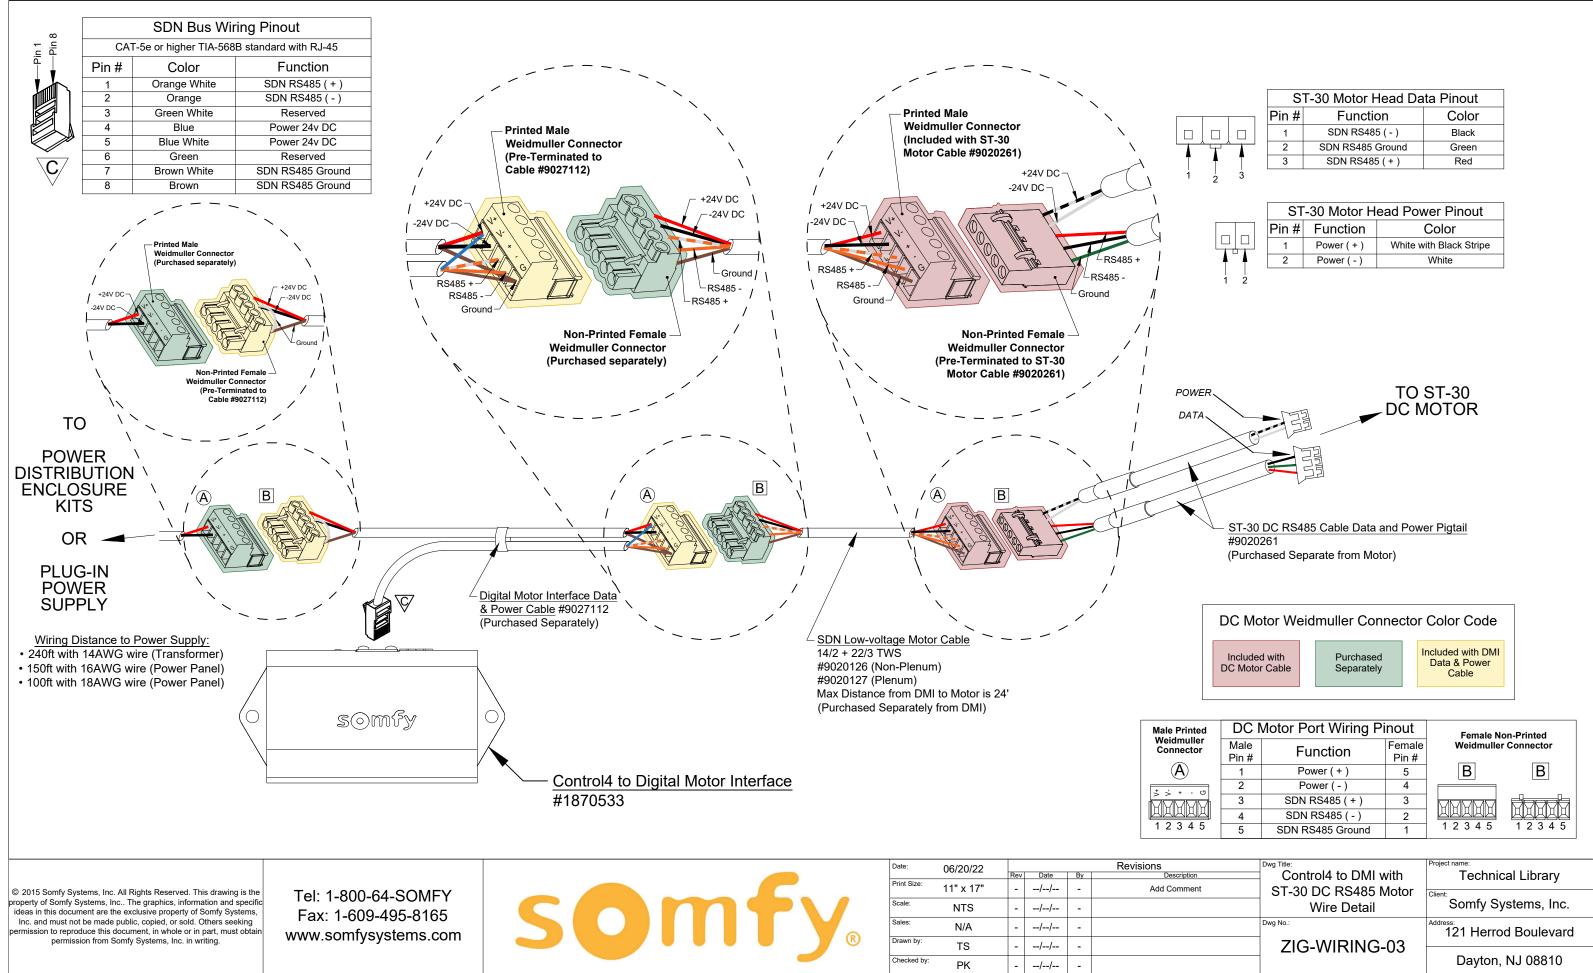

| ST-30 Motor Head Data Pinout |                  |       |  |  |
|------------------------------|------------------|-------|--|--|
| Pin #                        | Function         | Color |  |  |
| 1                            | SDN RS485 ( - )  | Black |  |  |
| 2                            | SDN RS485 Ground | Green |  |  |
| 3                            | SDN RS485 ( + )  | Red   |  |  |
|                              |                  |       |  |  |

| ST-30 Motor Head Power Pinout |          |                         |  |  |  |
|-------------------------------|----------|-------------------------|--|--|--|
| Pin #                         | Function | Color                   |  |  |  |
| 1                             | Power(+) | White with Black Stripe |  |  |  |
| 2                             | Power(-) | White                   |  |  |  |

| CLOI  | Pin # | Function             | Pin # |                                  |  |  |  |  |
|-------|-------|----------------------|-------|----------------------------------|--|--|--|--|
| )     | 1     | Power (+)            | 5     | BB                               |  |  |  |  |
| , U   | 2     | Power ( - )          | 4     |                                  |  |  |  |  |
|       | 3     | SDN RS485 ( + )      | 3     |                                  |  |  |  |  |
| ЩЩ    | 4     | SDN RS485 ( - )      | 2     |                                  |  |  |  |  |
| 4 5   | 5     | SDN RS485 Ground     | 1     | 12345 12345                      |  |  |  |  |
|       |       |                      |       |                                  |  |  |  |  |
|       |       | Dwg Title:           |       | Project name:                    |  |  |  |  |
| otion |       | Control4 to DMI with |       | Technical Library                |  |  |  |  |
| ment  |       | ST-30 DC RS485 N     | 1otor | Client:                          |  |  |  |  |
|       |       | Wire Detail          |       | Somfy Systems, Inc.              |  |  |  |  |
|       |       | ZIG-WIRING-03        |       | Address:<br>121 Herrod Boulevard |  |  |  |  |
|       |       |                      |       | Dayton, NJ 08810                 |  |  |  |  |